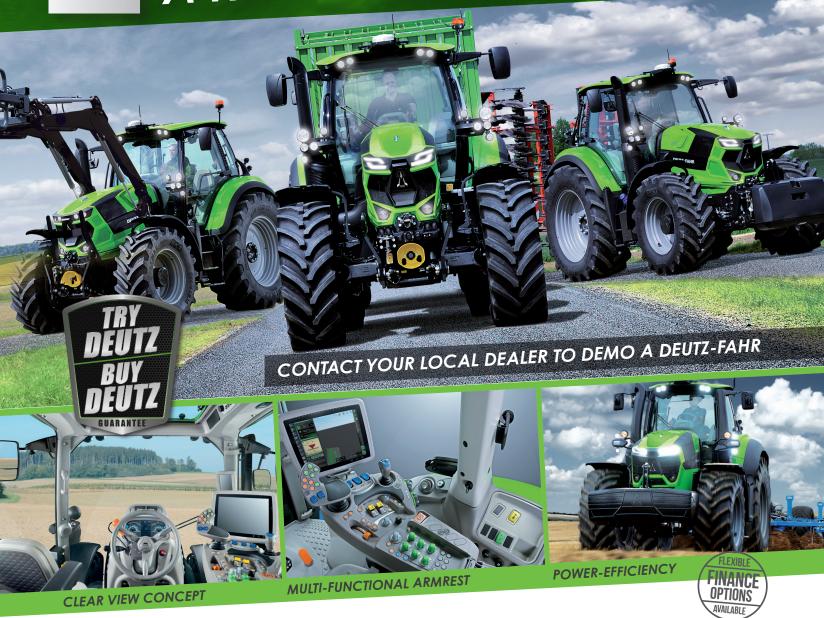

## AHEAD OF THE GAME, YEAR AFTER YEAR A HISTORY OF SUCCESS

At Deutz-Fahr we're proud to provide farmers and contractors with state-of-the-art tractors that increase productivity, have modern powerful engines and innovative time-saving features.

Today Deutz-Fahr's extensive range of tractors include models from 75 to 340Hp and come in a number of specifications to suit farmers and contractors alike. The technology in a Deutz-Fahr tractor extends from cost-effective fuel efficiency and high-tech engines and transmission to high-visibility operator environments that provide the ultimate in comfort and usability.

Be part of the continuing Deutz-Fahr story by calling your local Power Farming dealership today, and not only will we get you behind the wheel of one of these innovative tractors for a demonstration, we'll pay you \$1,000 for your time if you buy another tractor.\*\* #trydeutzbuydeutz